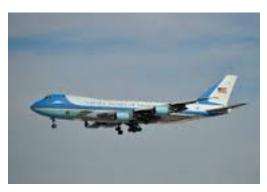

## Air Force One

If I Were President

The name of the special plane used by the President of the United States